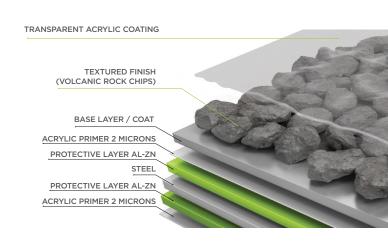

## TECHNICAL INFORMATION

| TOTAL LENGTH                 | 1310 mm                         |
|------------------------------|---------------------------------|
| LENGTH OF COVER              | 1250 mm                         |
| WIDTH OF COVER               | 370 mm                          |
| TILES / SQM                  | 2.15 modules / sqm              |
| ROOF PITCH                   | Min. 16°                        |
| WEIGHT / SQM                 | 6.23 kg / sqm                   |
| BATTEN SPACING               | 370 mm                          |
| STEEL TYPE / STEEL THICKNESS | S280GD+AZ150 / 0.40 mm          |
| CORROSION RESISTANCE         | Protective Layer AlZn 150 g/sqm |
| TEXTURED FINISHED            | Acrylic resin +                 |
|                              | Volcanic rock (Basalt) +        |
|                              | Protective layer                |
| TOTAL THICKNESS              | Estimated 1.50 mm               |