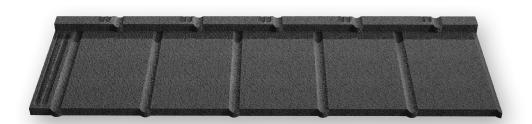

## Novatik® NATURA | SLATE

All the appearance of natural slates, combined with the strength of steel and the weather resistance of a rock chip coating, this minimalist design is an ideal choice for those seeking a more modern look. With its flat profile and neutral colour, NATURA Slate is suitable for both vertical and pitched roofs, perfectly meeting the needs of contemporary architectural design.